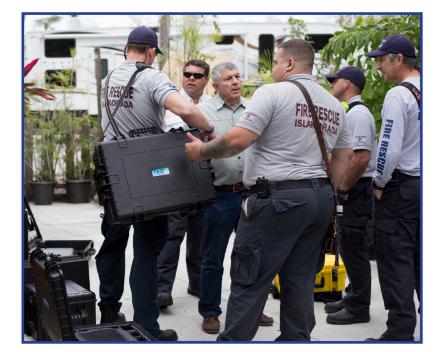

### MedShield Paramedic/EMS Customized Medical Cases

Designed by doctors, paramedics and emergency medical technicians, our Medshield customized medical cases are waterproof, dustproof and made to withstand the harsh conditions encountered in the field.

Medshield medical cases are available in medium and large sizes, and have reconfigurable machinewashable padded dividers or optional modular insert cases.

- Case shell made of durable polypropylene (PP)
- Certified with STANAG 4280, DEF STAN 81-41 and ATA 300 standards
- Automatic air pressure compensation valve
- Strong, dust-proof, waterproof, IP67 certified
- Temperature resistant from -30 up to +80 degrees centigrade
- Rubberized handle
- Stackable
- Two eyelets for padlocks (0.3 inch)
- 30 year warranty \*1