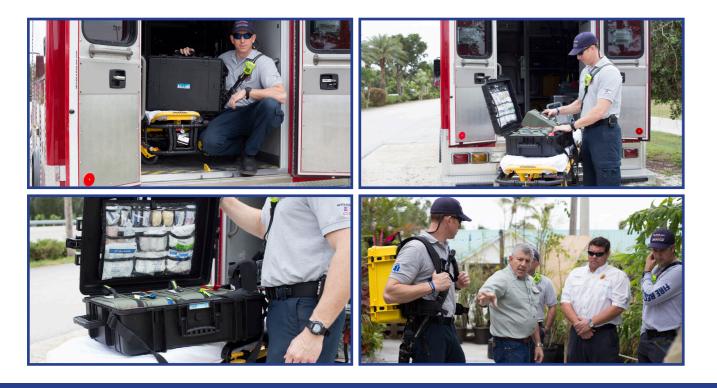

### MedShield Paramedic/EMS Customized Medical Cases

Designed by doctors, paramedics and emergency medical technicians, our Medshield customized medical cases are waterproof, dustproof and made to withstand the harsh conditions encountered in the field.

Medshield medical cases are available in medium and large sizes, and have reconfigurable machinewashable padded dividers or optional modular insert cases.

- Case shell made of durable polypropylene (PP)
- Certified with STANAG 4280, DEF STAN 81-41 and ATA 300 standards
- Automatic air pressure compensation valve
- Strong, dust-proof, waterproof, IP67 certified
- Temperature resistant from -30 up to +80 degrees centigrade
- Rubberized handle
- Stackable
- Two eyelets for padlocks (0.3 inch)
- 30 year warranty \*1

#### We dropped our case 75 feet and it sustained no damage! When life depends on it, you want equipment that you can always count on.

Each case is equipped with a sturdy, weather resistant, ergonomically designed shoulder strap

Multiple layered chemical resistant lid insert will hold and secure medical supplies during transport

The divider inserts are made of reconfigurable machine washable, heavy-duty nylon fabric.

Night luminous latches make them easy to find and open at night and dark environments.

A sturdy, weather resistant, comfortable backpack system available as another option.

An optional wall mount allows attachment of case to a wall.

E-mail info@thermalcustompackaging.com Toll Free 888-570-2250 Miami Local 772-208-8643 Fax 305-664-2705