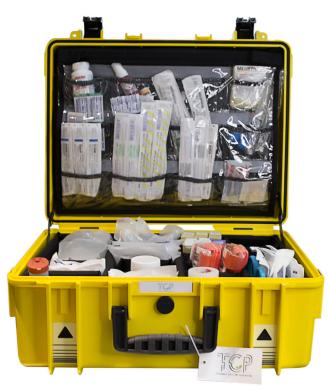

Multiple layered chemical resistant lid insert will hold and secure medical supplies during transport

The divider inserts are made of reconfigurable machine washable, heavy-duty nylon fabric.

Night luminous latches make them easy to find and open at night and dark environments.

### Modular Medical Insert Packs

MedShield-300 Large Medical Case with modular medical packs and reconfigurable machine washable padded dividers

MedShield customized medical cases are also available with individual medical insert packs: the injectables pack, the fluids pack, and the universal medical insert pack. This provides flexibility with the design layout. Our MedShield-300 medical case can hold all three packs and some reconfigurable washable padded dividers. The MedShield-200 medical case can hold the individual medical packs or reconfigurable washable padded dividers.