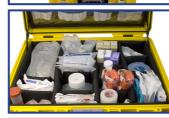

Multiple layered chemical resistant lid insert will hold and secure medical supplies during transport

The divider inserts are made of reconfigurable machine washable, heavy-duty nylon fabric.

Night luminous latches make them easy to find and open at night and dark environments.

Medshield medical cases are available in medium and large sizes, and have reconfigurable machinewashable padded dividers or optional modular insert cases.

- Case shell made of durable polypropylene (PP)
- Certified with STANAG 4280, DEF STAN 81-41 and ATA 300 standards
- Automatic air pressure compensation valve
- Strong, dust-proof, waterproof, IP67 certified
- Temperature resistant from -30 up to +80 degrees centigrade
- Rubberized handle
- Stackable
- Two eyelets for padlocks (0.3 inch)
- 30 year warranty \*1