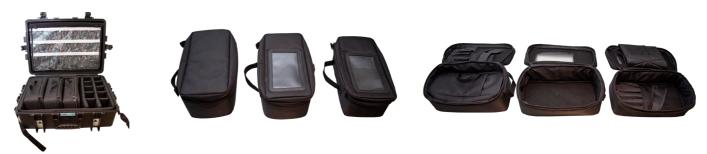

### Modular Medical Insert Packs

MedShield-300 Large Medical Case with modular medical packs and reconfigurable machine washable padded dividers

MedShield customized medical cases are also available with individual medical insert packs: the injectables pack, the fluids pack, and the universal medical insert pack. This provides flexibility with the design layout. Our MedShield-300 medical case can hold all three packs and some reconfigurable washable padded dividers. The MedShield-200 medical case can hold the individual medical packs or reconfigurable washable padded dividers.