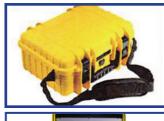

### MedShield Paramedic/EMS Customized Medical Cases

Designed by doctors, paramedics and emergency medical technicians, our Medshield customized medical cases are waterproof, dustproof and made to withstand the harsh conditions encountered in the field.

#### We dropped our case 75 feet and it sustained no damage! When life depends on it, you want equipment that you can always count on.

Each case is equipped with a sturdy, weather resistant, ergonomically designed shoulder strap