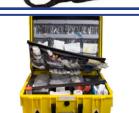

### Modular Medical Insert Packs

MedShield-300 Large Medical Case with modular medical packs and reconfigurable machine washable padded dividers

MedShield customized medical cases are also available with individual medical insert packs: the injectables pack, the fluids pack, and the universal medical insert pack. This provides flexibility with the design layout. Our MedShield-300 medical case can hold all three packs and some reconfigurable washable padded dividers. The MedShield-200 medical case can hold the individual medical packs or reconfigurable washable padded dividers.