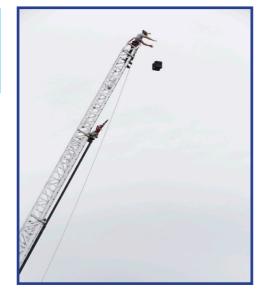

#### We dropped our case 75 feet and it sustained no damage! When life depends on it, you want equipment that you can always count on.

Each case is equipped with a sturdy, weather resistant, ergonomically designed shoulder strap