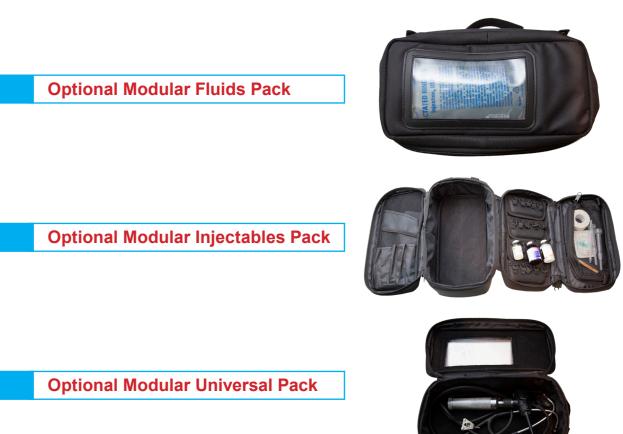

### Modular Medical Insert Packs

MedShield-300 Large Medical Case with modular medical packs and reconfigurable machine washable padded dividers

MedShield customized medical cases are also available with individual medical insert packs: the injectables pack, the fluids pack, and the universal medical insert pack. This provides flexibility with the design layout. Our MedShield-300 medical case can hold all three packs and some reconfigurable washable padded dividers. The MedShield-200 medical case can hold the individual medical packs or reconfigurable washable padded dividers.